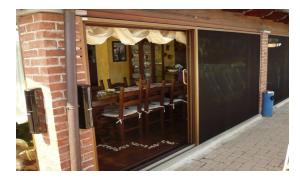

## A fully retractable, single panel, pleated screen system.

## www.AdvancedScreenworks.com

The ZigZag is the ideal solution for today's ever popular bi-folding, lift-n-slide and other large opening doors and windows. Featuring one large viewing panel, the ZigZag has pizazz. This unique screen system is a real attention getter!

- Made using elegant and stylish pleated screen fabric
- Easy, touch of a finger operation
- Screen opens at either end then it can be moved and positioned
- ZigZag Screens are custom made to match your net opening dimensions
- Pre-assembled for fast and easy installation
- Features one large contiguous screen panel
- For openings 196" wide and up to 102" in height
- Available in 4 frame colors: white, cream, brown and anodized silver.