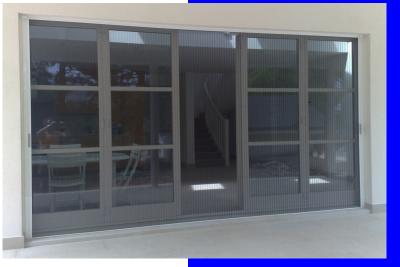

## A fully retractable, single panel, pleated screen system.

## www.AdvancedScreenworks.com

The ZigZag is the ideal solution for today's ever popular bi-folding, lift-n-slide and other large opening doors and windows. Featuring one large viewing panel, the ZigZag has pizazz. This unique screen system is a real attention getter!

- Made using elegant and stylish pleated screen fabric
- Easy, touch of a finger operation
- Screen opens at either end then it can be moved and positioned
- ZigZag Screens are custom made to match your net opening dimensions
- Pre-assembled for fast and easy installation
- Features one large contiguous screen panel
- For openings 196" wide and up to 102" in height
- Available in 4 frame colors: white, cream, brown and anodized silver.